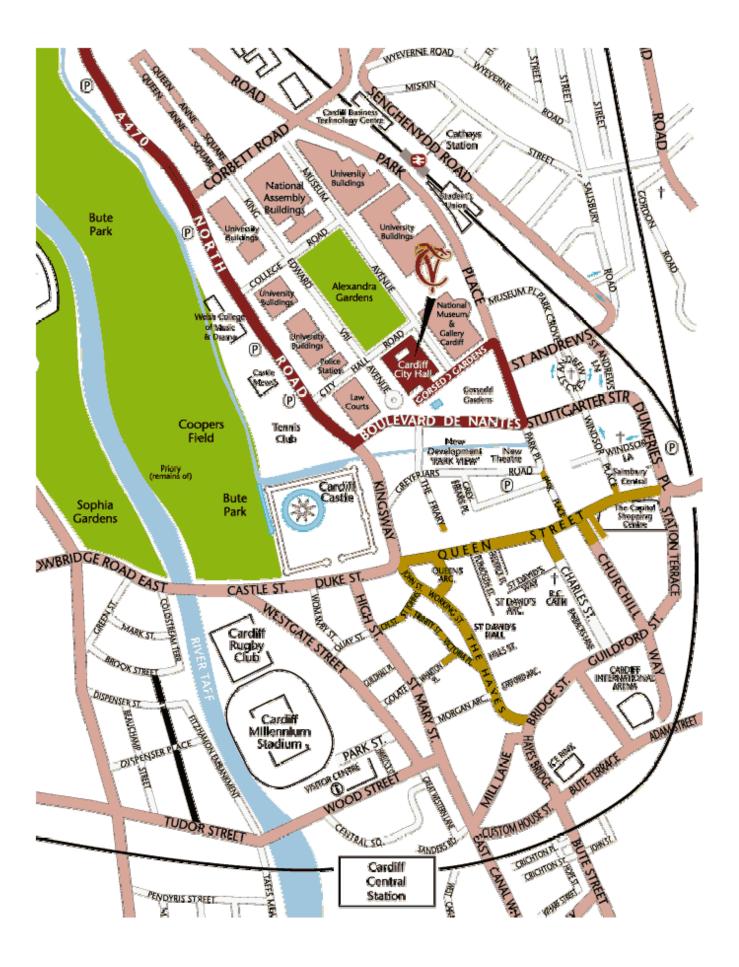

## <u>DIRECTIONS FOR THE ADMIRAL GROUP PLC AGM – 29<sup>th</sup></u> APRIL 2008.

The AGM will be held in Meeting Room C, Cardiff City Hall, Cathays Park, Cardiff CF10 3ND

Cardiff's City Hall is located in the heart of the city, within walking distance of the railway station which is approximately a 15 minute walk away. Please see the map below for directions.

Cardiff is approximately 2 hours by train from London or Birmingham.

If you are driving, parking is also available in the Civic Centre avenues surrounding City Hall. To park in these bays you will require Parking Vouchers and these can be purchased from City Hall (West Entrance) or from the National Museum of Wales.

Alternatively, parking is available in the NCP Car Parks situated around Cardiff (<a href="www.ncp.co.uk">www.ncp.co.uk</a>). The closest to City Hall and within walking distance are: Cardiff Greyfriars, Greyfriars NCP, Greyfriars Road, Cardiff CF10 3AD Cardiff Dumfries Place, Dumfries Place NCP, Quay Street, Cardiff CF10 3FN