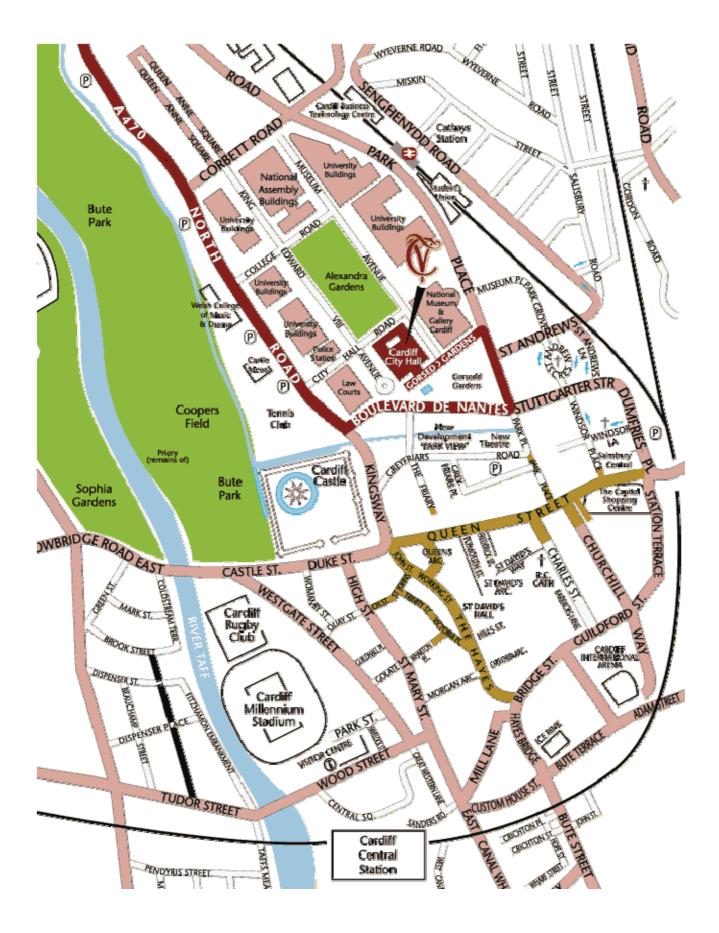

## The AGM will be held at Cardiff City Hall, Cathays Park, Cardiff CF10 3ND

Cardiff's City Hall is located in the heart of the city, within walking distance of the railway station which is approximately a 15 minute walk away. Please see the map below for directions.

Cardiff is approximately 2 hours by train from London or Birmingham.

If you are driving, parking is also available in the Civic Centre avenues surrounding City Hall. To park in these bays you will require Parking Vouchers and these can be purchased from City Hall (West Entrance) or from the National Museum of Wales.

Alternatively, parking is available in the NCP Car Parks situated around Cardiff (<u>www.ncp.co.uk</u>). The closest to City Hall and within walking distance are:

## Cardiff Greyfriars, Greyfriars NCP, Greyfriars Road, Cardiff CF10 3AD

Cardiff Dumfries Place, Dumfries Place NCP, Quay Street, Cardiff CF10 3FN