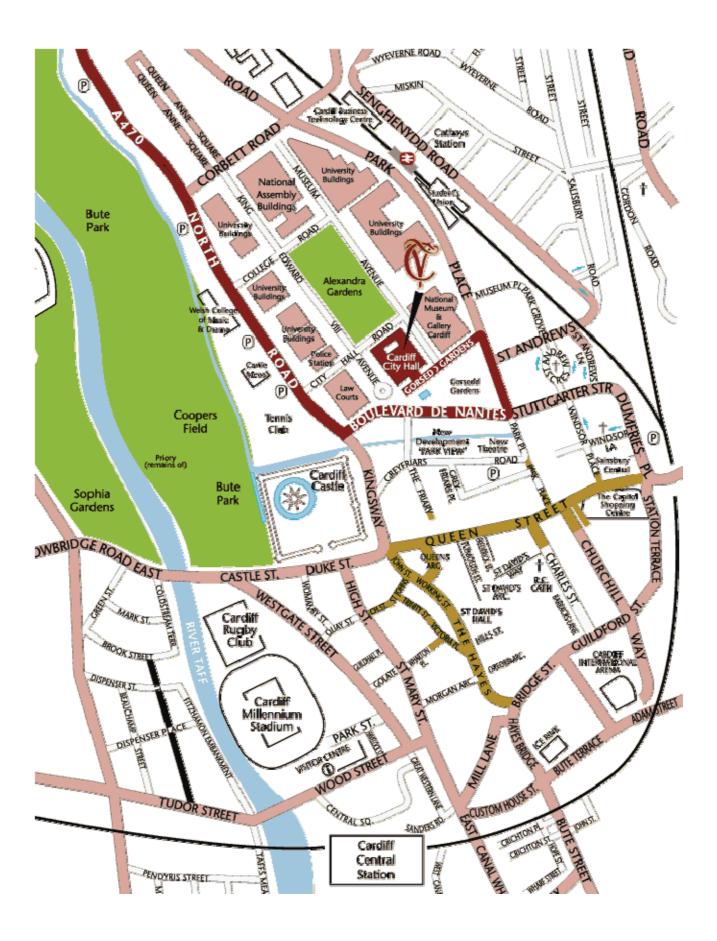

## DIRECTIONS FOR THE ADMIRAL GROUP PLC AGM 25th APRIL 2019

The AGM will be held at Cardiff City Hall, Cathays Park, Cardiff, CF10 3ND

Cardiff's City Hall is located in the heart of the city, within walking distance of the railway station which is approximately a 15 minute walk away. Please see the map below for directions.

Cardiff is approximately 2 hours by train from London or Birmingham.

If you are driving, parking is also available in the Civic Centre avenues surrounding City Hall. To park in these bays you will require Parking Vouchers, and these can be purchased from City Hall (West Entrance) or from the National Museum of Wales.

Alternatively, parking is available in the NCP Car Parks situated around Cardiff (<a href="https://www.ncp.co.uk">www.ncp.co.uk</a>). The closest to City Hall and within walking distance are:

Cardiff Greyfriars, Greyfriars NCP, Greyfriars Road, Cardiff CF10 3AD

Cardiff Dumfries Place, Dumfries Place NCP, Quay Street, Cardiff CF10 3F