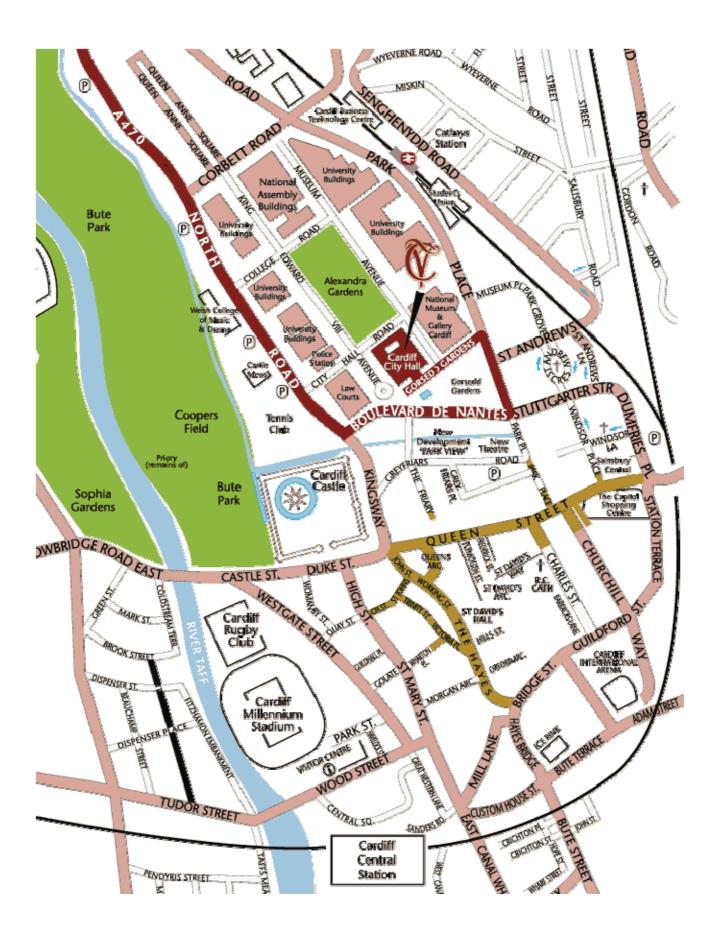

## The AGM will be held at Cardiff City Hall, Cathays Park, Cardiff CF10 3ND

Cardiff's City Hall is located in the heart of the city, within walking distance of the railway station which is approximately a 15 minute walk away. Please see the map below for directions.

Cardiff is approximately 2 hours by train from London or Birmingham.

If you are driving, parking is also available in the Civic Centre avenues surrounding City Hall. To park in these bays you will require Parking Vouchers and these can be purchased from City Hall (West Entrance) or from the National Museum of Wales.

Alternatively, parking is available in the NCP Car Parks situated around Cardiff (<a href="https://www.ncp.co.uk">www.ncp.co.uk</a>). The closest to City Hall and within walking distance are:

Cardiff Greyfriars, Greyfriars NCP, Greyfriars Road, Cardiff CF10 3AD

Cardiff Dumfries Place, Dumfries Place NCP, Quay Street, Cardiff CF10 3FN