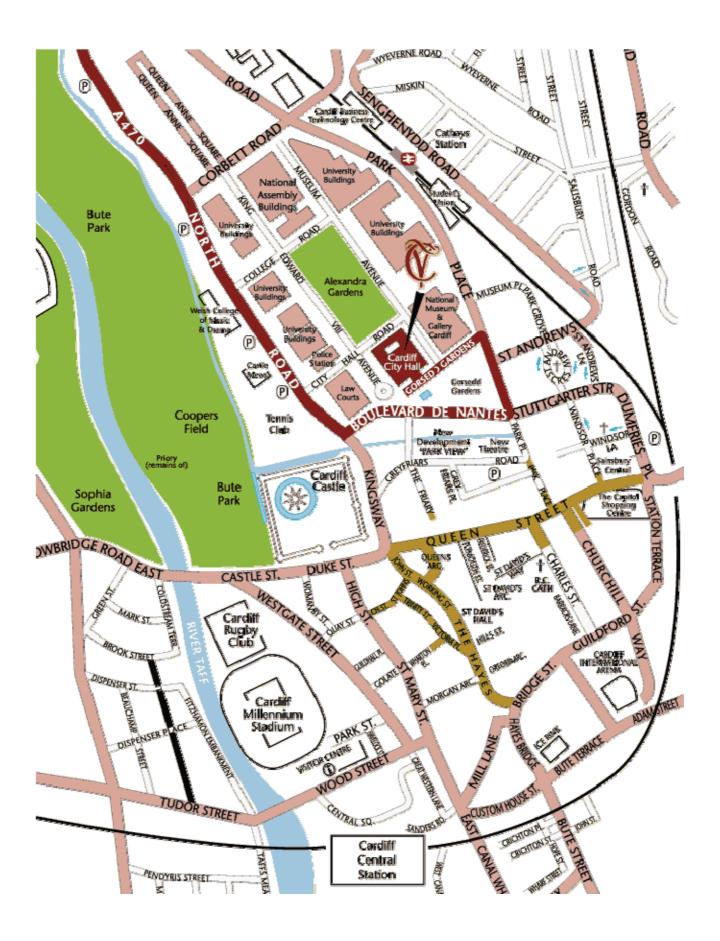

## The AGM will be held at Cardiff City Hall, Cathays Park, Cardiff CF10 3ND

Cardiff's City Hall is located in the heart of the city, within walking distance of the railway station which is approximately a 15 minute walk away. Please see the map below for directions.

Cardiff is approximately 2 hours by train from London or Birmingham.

If you are driving, parking is also available in the Civic Centre avenues surrounding City Hall. To park in these bays you will require Parking Vouchers and these can be purchased from City Hall (West Entrance) or from the National Museum of Wales.

Alternatively, parking is available in the NCP Car Parks situated around Cardiff (<a href="https://www.ncp.co.uk">www.ncp.co.uk</a>). The closest to City Hall and within walking distance are:

Cardiff Greyfriars, Greyfriars NCP, Greyfriars Road, Cardiff CF10 3AD

Cardiff Dumfries Place, Dumfries Place NCP, Quay Street, Cardiff CF10 3FN