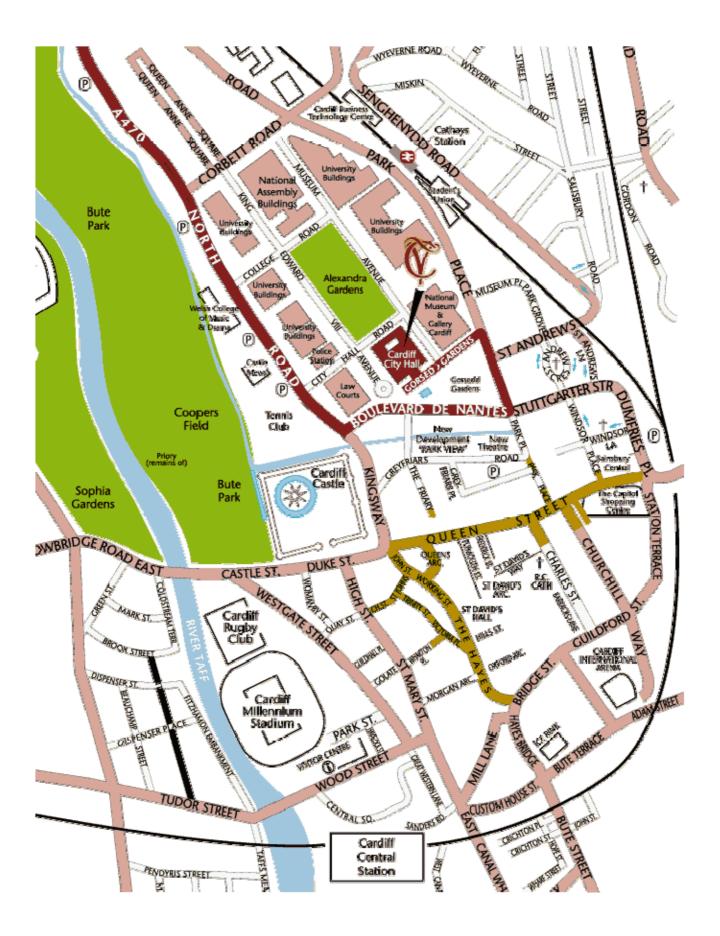

## The AGM will be held at Cardiff City Hall, Cathays Park, Cardiff CF10 3ND

Cardiff's City Hall is located in the heart of the city, within walking distance of the railway station, which is approximately a 15 minute walk away. Please see the map below for directions.

Cardiff is approximately 2 hours by train from London or Birmingham.

If you are driving, parking is also available in the Civic Centre avenues surrounding City Hall. To park in these bays you will require Parking Vouchers and these can be purchased from City Hall (West Entrance) or from the National Museum of Wales.

Alternatively, parking is available in the NCP Car Parks situated around Cardiff (www.ncp.co.uk). The closest to City Hall and within walking distance are: Cardiff Greyfriars, Greyfriars NCP, Greyfriars Road, Cardiff CF10 3AD Cardiff Dumfries Place, Dumfries Place NCP, Quay Street, Cardiff CF10 3FN