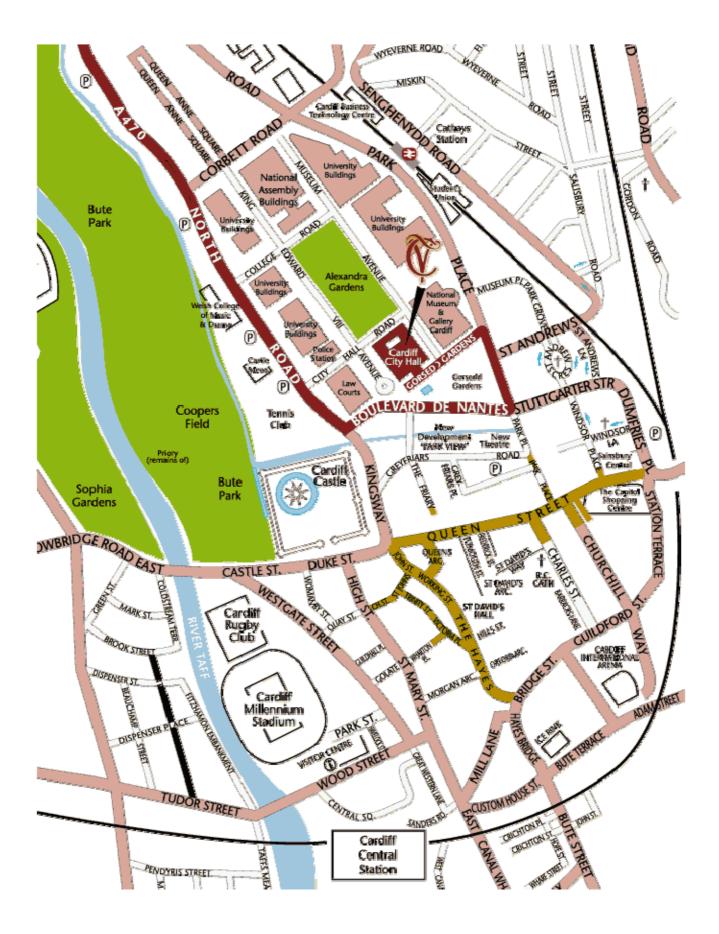

## The AGM will be held at Cardiff City Hall, Cathays Park, Cardiff CF10 3ND

Cardiff's City Hall is located in the heart of the city, within walking distance of the railway station which is approximately a 15 minute walk away. Please see the map below for directions.

Cardiff is approximately 2 hours by train from London or Birmingham.

If you are driving, parking is also available in the Civic Centre avenues surrounding City Hall. To park in these bays you will require Parking Vouchers and these can be purchased from City Hall (West Entrance) or from the National Museum of Wales.

Alternatively, parking is available in the NCP Car Parks situated around Cardiff (<u>www.ncp.co.uk</u>). The closest to City Hall and within walking distance are: Cardiff Greyfriars, Greyfriars NCP, Greyfriars Road, Cardiff CF10 3AD Cardiff Dumfries Place, Dumfries Place NCP, Quay Street, Cardiff CF10 3FN