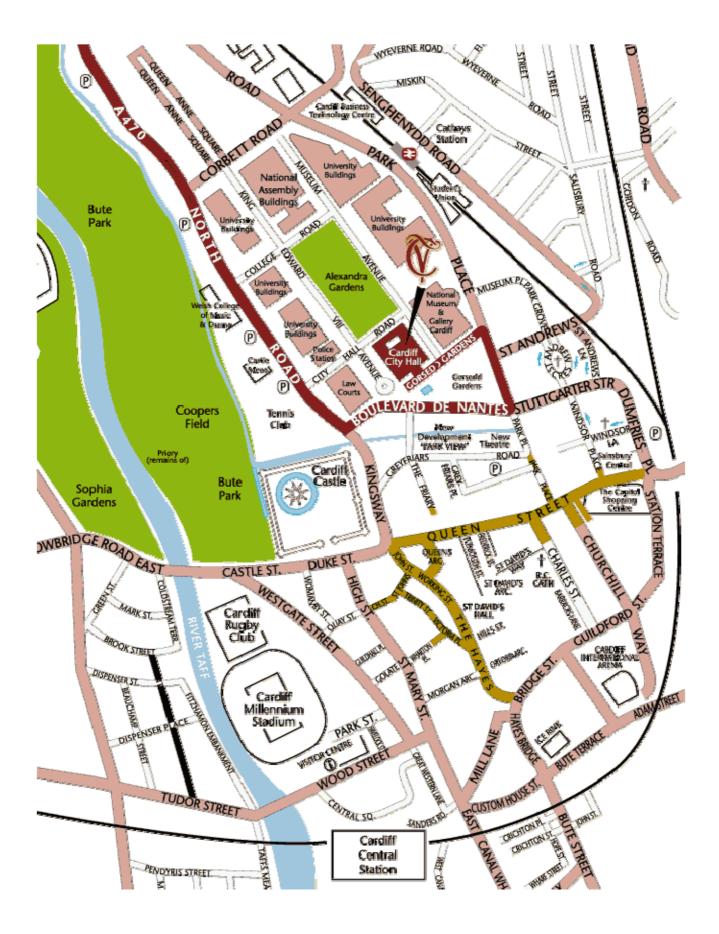

## The AGM will be held at Cardiff City Hall, Cathays Park, Cardiff CF10 3ND

Cardiff's City Hall is located in the heart of the city, within walking distance of the railway station which is approximately a 15 minute walk away. Please see the map below for directions.

Cardiff is approximately 2 hours by train from London or Birmingham.

If you are driving, parking is also available in the Civic Centre avenues surrounding City Hall. To park in these bays you will require Parking Vouchers and these can be purchased from City Hall (West Entrance) or from the National Museum of Wales.

Alternatively, parking is available in the NCP Car Parks situated around Cardiff (<u>www.ncp.co.uk</u>). The closest to City Hall and within walking distance are: Cardiff Greyfriars, Greyfriars NCP, Greyfriars Road, Cardiff CF10 3AD Cardiff Dumfries Place, Dumfries Place NCP, Quay Street, Cardiff CF10 3FN