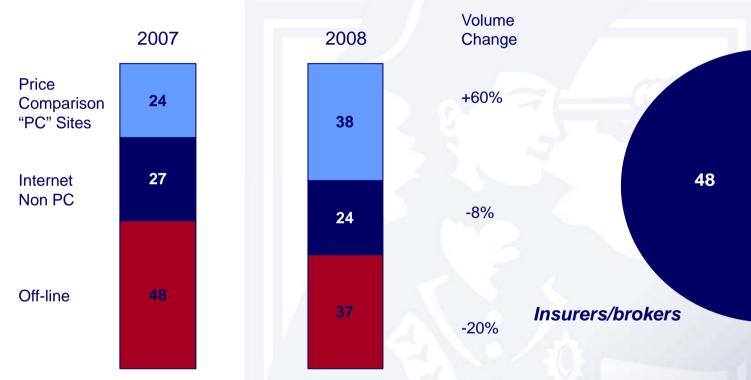

#### PC Site Growth Drives Admiral Policy Growth

#### **Price Comparison Market & Confused.com**

## Rising Marketing Spend

<sup>\*</sup> Source: Nielsen; 50% of MSM's spend allocated to insurance.

#### Rising Marketing Spend

<sup>\*</sup> Source: Nielsen; 50% of MSM's spend allocated to insurance.

<sup>\*\*</sup> Source: Hitwise.

## Rising Marketing Spend

<sup>\*</sup> Source: Nielsen; 50% of MSM's spend allocated to insurance.

- Improve car insurance competitiveness
  - New quote process and prices page (Dec 08)
  - New TV ads
  - Invest behind success
  - Some increase in "revenue per sale" to reflect
    - Increased acquisition costs
    - Confused's superior delivery v. other PC sites (retention, mid-term cancellation, loss ratio)
- Increase non-car insurance income
  - 2007 15% of income
  - 2008 20% of income (≏ £13m p.a.).