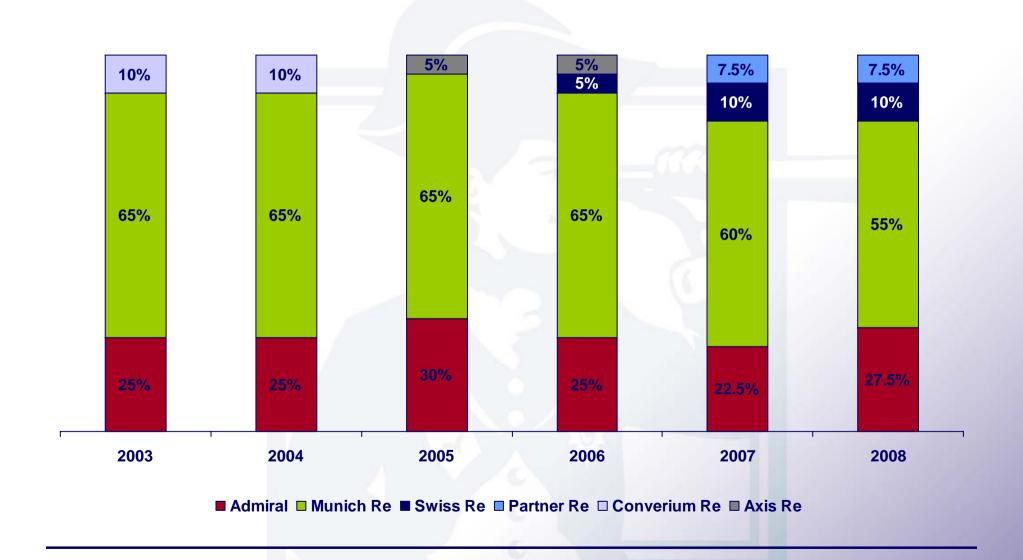

# Appendices |

- Summary income statement
- Balance sheet
- Group key performance indicators
- UK car insurance co-insurance and reinsurance 2009
- UK car insurance underwriting year loss ratio development
- UK car insurance underwriting 2003 to 2008 years
- Peer group investment allocations
- Investment returns by asset class 2008