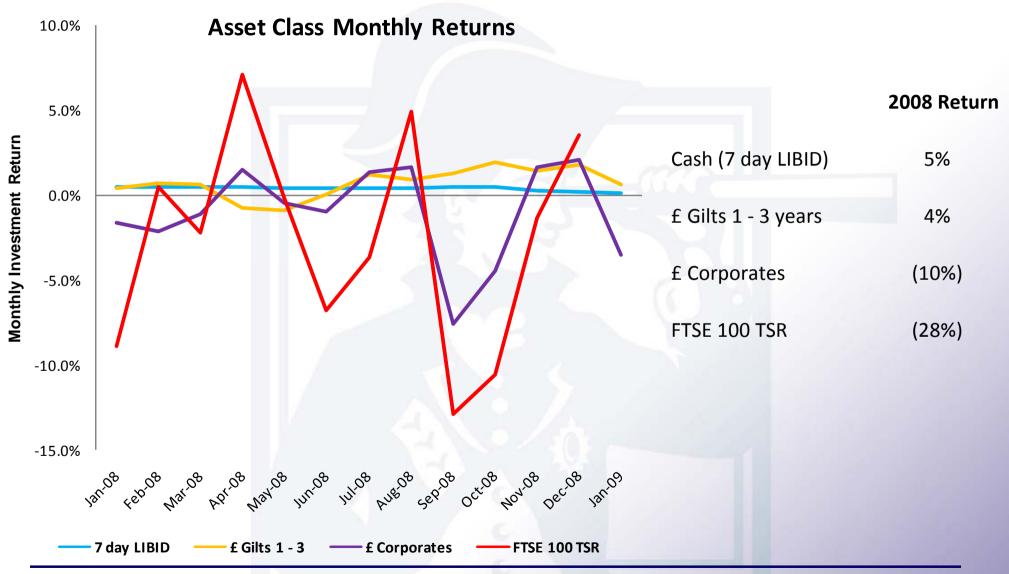

# Appendices |

- Summary income statement
- Balance sheet
- Group key performance indicators
- UK car insurance co-insurance and reinsurance 2009
- UK car insurance underwriting year loss ratio development
- UK car insurance underwriting 2003 to 2008 years
- Peer group investment allocations
- Investment returns by asset class 2008