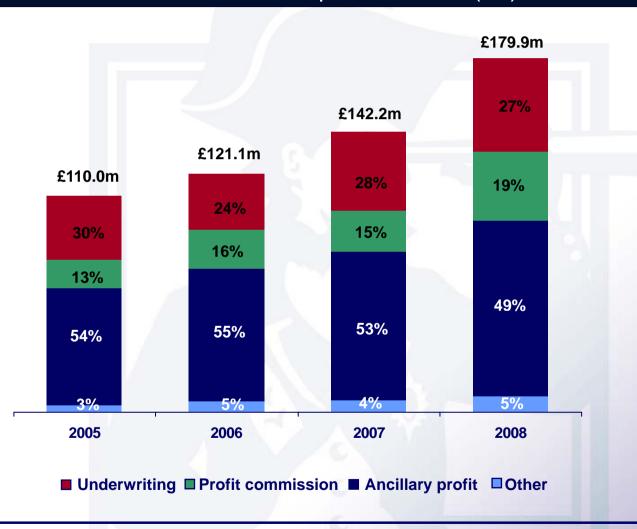

#### UK car insurance profit before tax (£m)

# Summary income statement

| _                                           | UK car insurance |                | Price comparison |        | Non-UK car insurance |        | Other      |             |             | Admiral Group |       |       |                |                |                |
|---------------------------------------------|------------------|----------------|------------------|--------|----------------------|--------|------------|-------------|-------------|---------------|-------|-------|----------------|----------------|----------------|
| _                                           | 2006             | 2007           | 2008             | 2006   | 2007                 | 2008   | 2006       | 2007        | 2008        | 2006          | 2007  | 2008  | 2006           | 2007           | 2008           |
| Total premiums written                      | 566.0            | 617.0          | 690.2            |        |                      |        | 0.6        | 14.2        | 26.0        |               |       |       | 566.6          | 631.3          | 716.3          |
| Gross premiums written Net premiums written | 195.8<br>138.5   | 246.7<br>136.9 | 309.5<br>185.5   |        |                      |        | 0.6<br>0.2 | 14.2<br>4.9 | 25.1<br>8.9 |               |       |       | 196.4<br>138.6 | 260.9<br>141.9 | 334.7<br>194.4 |
| Net premiums written                        | 130.3            | 130.9          | 100.5            |        |                      |        | 0.2        | 4.9         | 0.9         |               |       |       | 130.0          | 141.5          | 134.4          |
| Net earned premium                          | 144.9            | 140.3          | 161.9            |        |                      |        | 0.0        | 2.0         | 7.9         |               |       |       | 145.0          | 142.2          | 169.8          |
| Investment                                  |                  |                |                  |        |                      |        |            |             |             |               |       |       |                |                |                |
| income                                      | 9.9              | 16.7           | 17.1             |        |                      |        | 0.0        | 0.1         | 0.6         |               |       |       | 9.9            | 16.8           | 17.7           |
| Net insurance claims                        | (107.1)          | (97.0)         | (105.1)          |        |                      |        | (0.0)      | (2.8)       | (9.5)       |               |       |       | (107.1)        | (99.8)         | (114.6)        |
| Insurance related expenses_                 | (19.2)           | (19.9)         | (26.0)           |        | -4,                  |        | (0.2)      | (1.8)       | (6.2)       | $\rightarrow$ | -     |       | (19.4)         | (21.7)         | (32.2)         |
| Underwriting                                |                  |                |                  |        |                      |        |            |             |             |               |       |       |                |                |                |
| result                                      | 28.5             | 40.0           | 47.9             |        |                      |        | (0.2)      | (2.5)       | (7.1)       |               |       |       | 28.4           | 37.5           | 40.8           |
| Total profit commission                     | 19.9             | 20.4           | 34.7             |        |                      |        |            |             |             |               |       |       | 19.9           | 20.4           | 34.7           |
| Gross ancillary revenue                     | 81.4             | 92.0           | 106.3            |        |                      |        | 0.1        | 2.2         | 3.5         |               |       |       | 81.5           | 94.2           | 109.8          |
| Ancillary costs                             | (14.5)           | (16.2)         | (17.3)           |        |                      |        | (0.0)      | (0.4)       | (0.6)       |               |       |       | (14.5)         | (16.6)         | (17.9)         |
| Instalment income                           | 5.7              | 5.9            | 8.2              |        |                      |        | 0.0        | 0.0         | 0.2         |               |       |       | 5.7            | 6.0            | 8.4            |
| Gladiator contribution                      |                  |                |                  |        |                      |        |            |             |             | 2.0           | 2.0   | 2.8   | 2.0            | 2.0            | 2.8            |
| Confused.com revenue                        |                  |                |                  | 38.5   | 69.2                 | 66.1   |            |             |             |               |       |       | 38.5           | 69.2           | 66.1           |
| Confused.com expenses                       |                  |                |                  | (15.4) | (32.4)               | (40.5) |            |             |             |               |       |       | (15.4)         | (32.4)         | (40.5)         |
| Other charges                               |                  |                |                  |        |                      |        |            |             |             | (8.0)         | (1.3) | (1.6) | (8.0)          | (1.3)          | (1.6)          |
| Interest income                             |                  |                |                  |        |                      |        |            |             |             | 4.5           | 7.8   | 6.7   | 4.5            | 7.8            | 6.7            |
| Share scheme charges                        |                  |                |                  |        |                      |        |            |             |             | (0.9)         | (3.0) | (5.9) | (0.9)          | (3.0)          | (5.9)          |
| Expansion cost                              |                  |                |                  |        |                      |        |            |             |             | (0.5)         | (1.4) | (0.8) | (0.5)          | (1.4)          | (0.8)          |
| Interest payable _                          |                  |                |                  |        |                      |        |            |             |             | (1.0)         | (0.3) | (0.0) | (1.0)          | (0.3)          | (0.0)          |
| Profit / (loss) before tax                  | 121.1            | 142.2          | 179.9            | 23.1   | 36.7                 | 25.6   | (0.1)      | (0.7)       | (4.1)       | 3.3           | 3.8   | 1.1   | 147.3          | 182.1          | 202.5          |
| Front / (1055) before tax                   | 121.1            | 142.2          | 179.9            |        | 30.7                 | 23.0   | (0.1)      | (0.7)       | (4.1)       | 3.3           | 3.0   | 1.1   | 147.3          | 102.1          | 202.           |