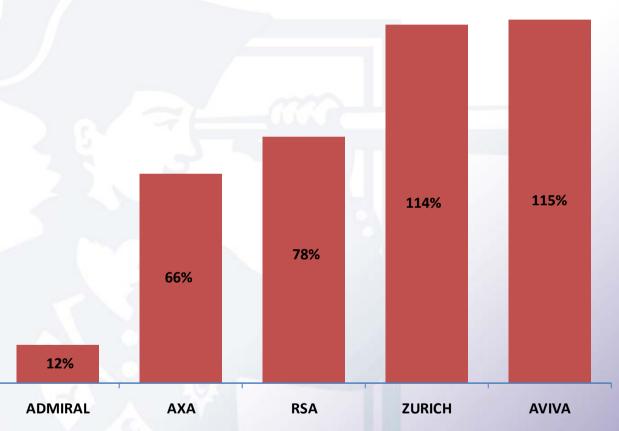

written + other revenue

#### Profit before tax (£m)





#### UK car insurance profit before tax (£m)





## Low Risk Profits - Growing Ancillary Income - UK Motor



<sup>(1)</sup> Before allocation of overhead expenses



#### Reserve releases and profit commissions 2008

|                    | 2007   | 2008   |
|--------------------|--------|--------|
| Reserve release    | £29.5m | £38.0m |
| Profit commission  | £20.4m | £34.7m |
| PC as % of release | 69%    | 91%    |

#### Analysis of 2008 FY releases (£38.0m) and profit commission (£34.7m):





#### Investment & Interest Income

#### Invested in money market funds and cash deposits

- Capital secure and no write offs
- Achieved 4.9% in 2008 £24.4m
- Expect lower returns in 2009

#### **Investment & Interest Income as % PBT**





## Admiral Group Solvency



|      | Surplus<br>over Pillar 1 |
|------|--------------------------|
| 2006 | 350%                     |
| 2007 | 375%                     |
| 2008 | 350%                     |



## UK car insurance underwriting





H2 2008 - 26.5p per share

Ex-dividend - 6 May 2009 Record date - 8 May 2009 Payment date - 27 May 2009

#### **UK Car Insurance Market**

















#### **Combined Ratio**

# '94 '95 '96 '97 '98 '99 '00 '01 '02 '03 '04 '05 '06 '07 Pre-release combined ratio (% of premium) Post-release combined ratio (% of premium) Releases (% of premium)

#### **Premium Inflation v. Year Ago**

(Deloitte's, by quarter)





## Share of TV/Press Spend \*\* (2008)





<sup>\*</sup>Management estimate.



#### PC Site Growth Drives Admiral Policy Growt