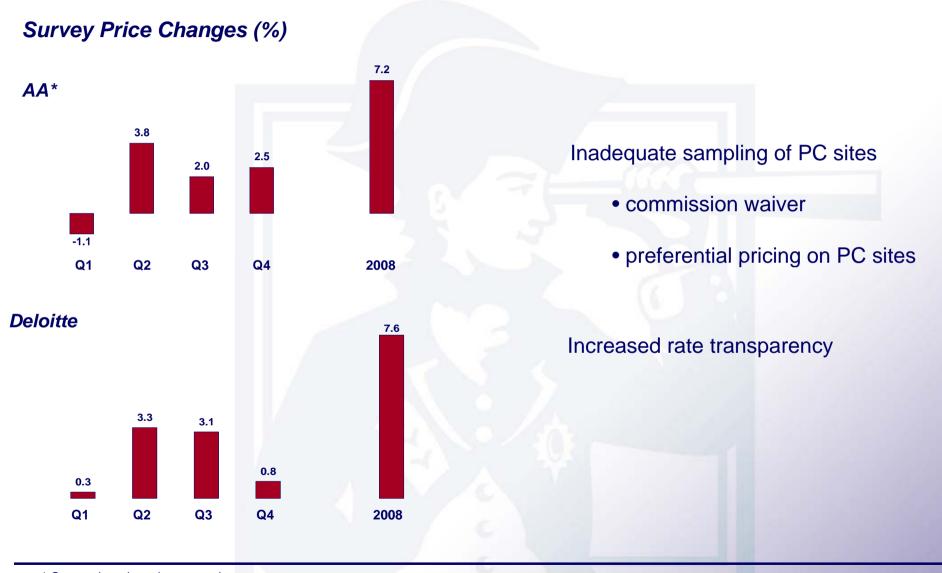

#### Popular Price Surveys Overstate True Premium Inflation

<sup>\*</sup> Comprehensive, shoparound.