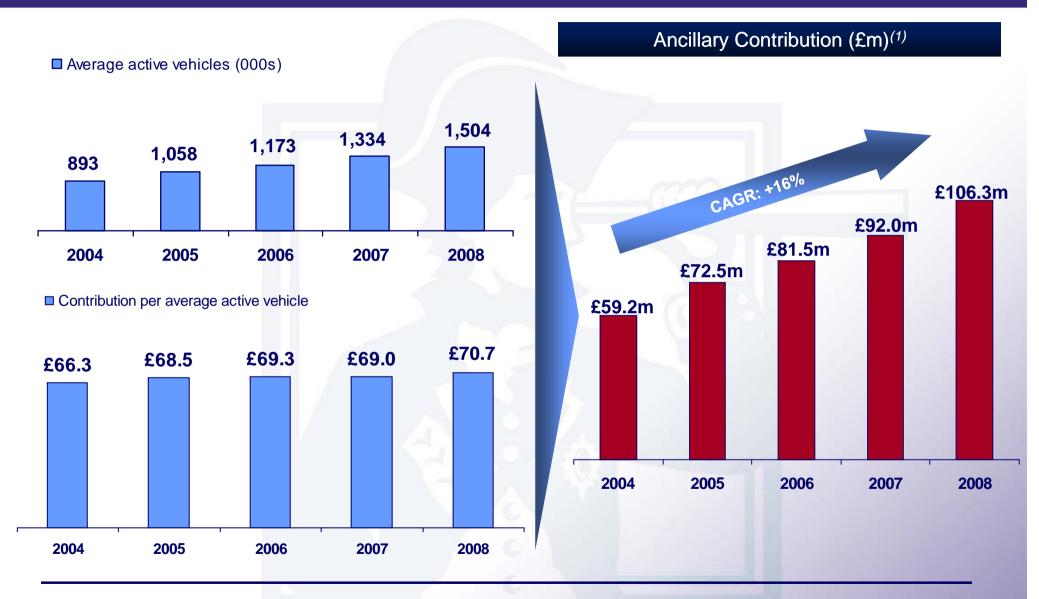

## Low Risk Profits - Growing Ancillary Income - UK Motor

<sup>(1)</sup> Before allocation of overhead expenses