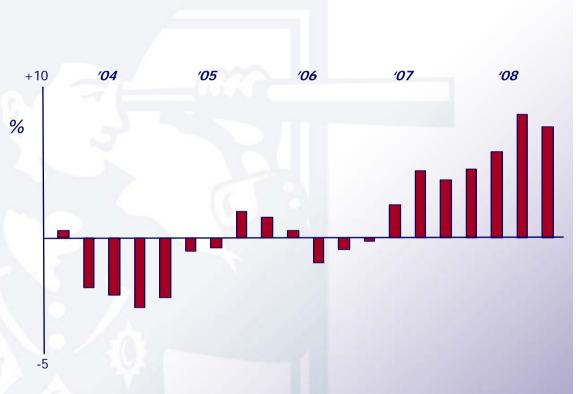

#### **Premium Inflation v. Year Ago**

(Deloitte's, by quarter)

#### Premium Inflation - Prospects for 2009