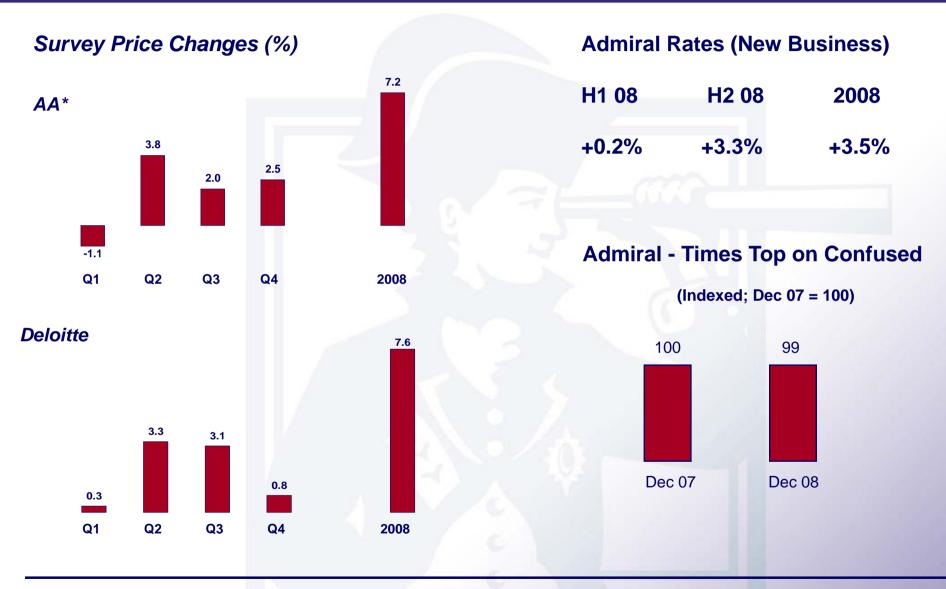

#### **Premium Inflation v. Year Ago**

(Deloitte's, by quarter)

#### Popular Price Surveys Overstate True Premium Inflation

<sup>\*</sup> Comprehensive, shoparound.