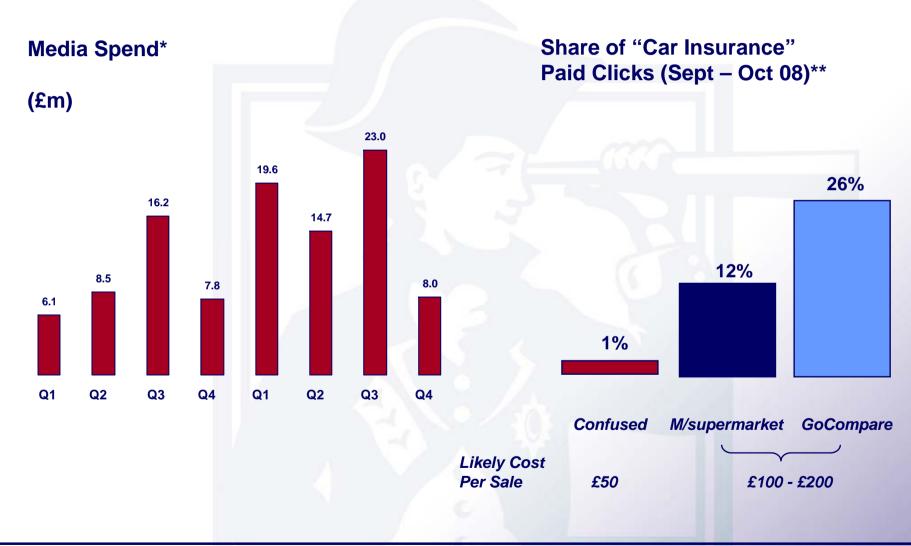

## Rising Marketing Spend

<sup>\*</sup> Source: Nielsen; 50% of MSM's spend allocated to insurance.

#### Rising Marketing Spend

<sup>\*</sup> Source: Nielsen; 50% of MSM's spend allocated to insurance.

<sup>\*\*</sup> Source: Hitwise.

## Rising Marketing Spend

<sup>\*</sup> Source: Nielsen; 50% of MSM's spend allocated to insurance.

- Improve car insurance competitiveness
  - New quote process and prices page (Dec 08)
  - New TV ads
  - Invest behind success
  - Some increase in "revenue per sale" to reflect
    - Increased acquisition costs
    - Confused's superior delivery v. other PC sites (retention, mid-term cancellation, loss ratio)
- Increase non-car insurance income
  - 2007 15% of income
  - 2008 20% of income (≏ £13m p.a.).