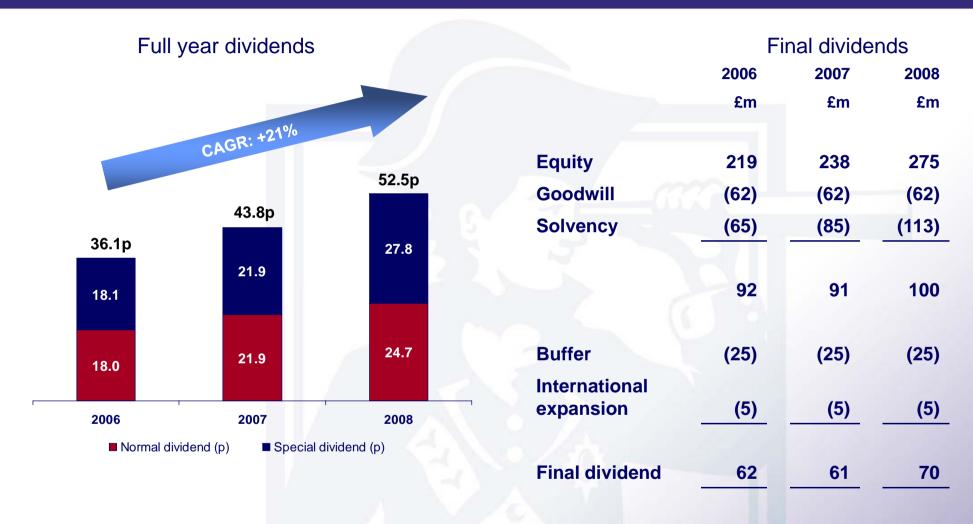

- Profit up 11% at £202.5 million (2007: £182.1 million)
- Earnings per share 54.9p (2007: 48.6p)
- Turnover up 13% at £910.2 million (2007: £808.2 million)
- Year-end vehicle count up 17% to 1.75m
- Group Combined Ratio 86%
- UK ancillaries per vehicle £71
- International businesses progressing well
- H2 2008 dividend per share of 26.5p full 2008 dividend 52.5p

## UK car insurance underwriting

H2 2008 - 26.5p per share

Ex-dividend - 6 May 2009 Record date - 8 May 2009 Payment date - 27 May 2009

#### Solid dividend