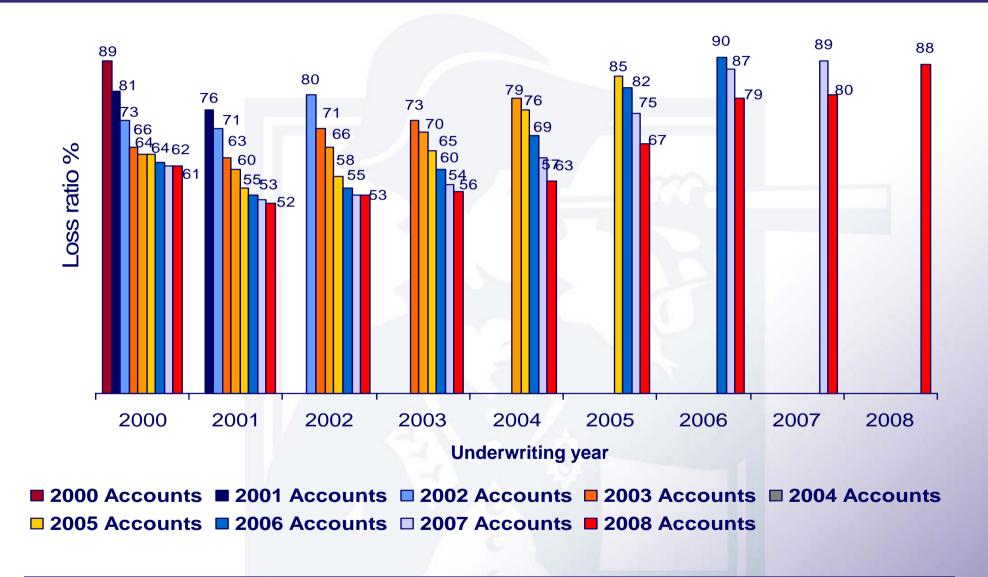

## Loss Ratio Projection – End 2007

<sup>\*</sup> Reported accident year loss ratio with reserve releases allocated back to relevant accident year. (Source: Treasury Returns.)

<sup>\*\*</sup> Ernst & Young projected ultimate loss ratios.

## Loss Ratio Projection – End 2008