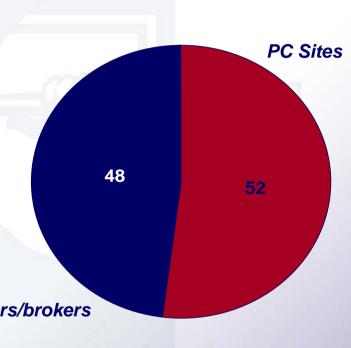

#### PC Site Growth Drives Admiral Policy Growth

#### **Price Comparison Market & Confused.com**