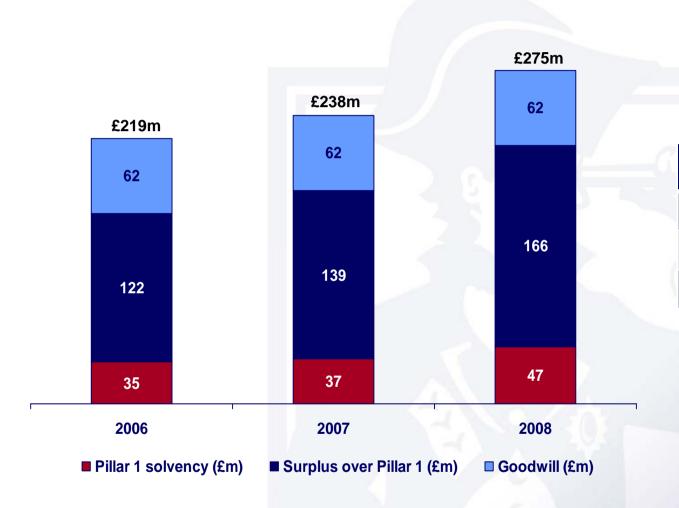

## Admiral Group Solvency

|      | Surplus<br>over Pillar 1 |
|------|--------------------------|
| 2006 | 350%                     |
| 2007 | 375%                     |
| 2008 | 350%                     |