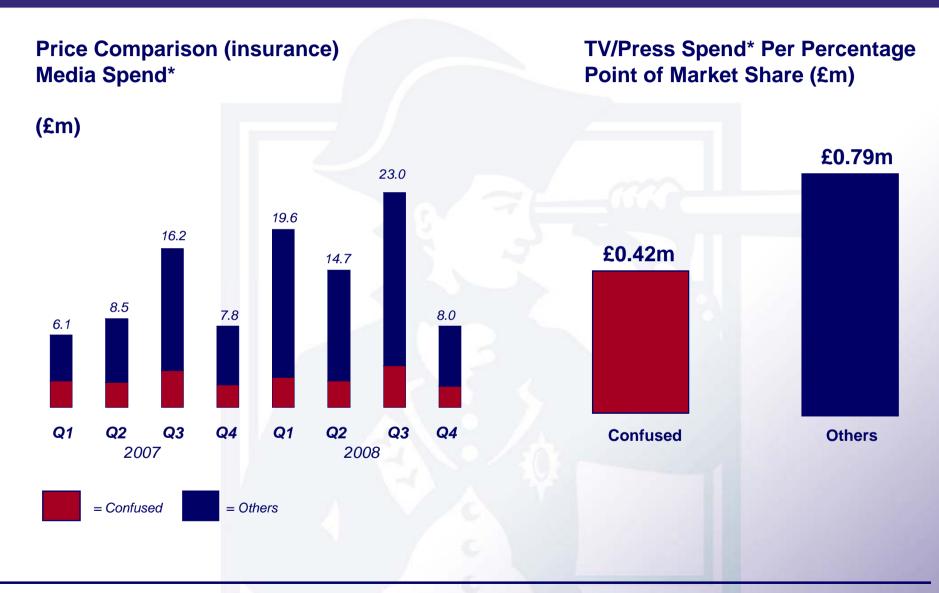

## Rising Marketing Spend

<sup>\*</sup> Source: Nielsen; 50% of MSM's spend allocated to insurance.

#### Rising Marketing Spend

<sup>\*</sup> Source: Nielsen; 50% of MSM's spend allocated to insurance.

<sup>\*\*</sup> Source: Hitwise.

## Rising Marketing Spend

<sup>\*</sup> Source: Nielsen; 50% of MSM's spend allocated to insurance.

- Improve car insurance competitiveness
  - New quote process and prices page (Dec 08)
  - New TV ads
  - Invest behind success
  - Some increase in "revenue per sale" to reflect
    - Increased acquisition costs
    - Confused's superior delivery v. other PC sites (retention, mid-term cancellation, loss ratio)
- Increase non-car insurance income
  - 2007 15% of income
  - 2008 20% of income (≏ £13m p.a.).