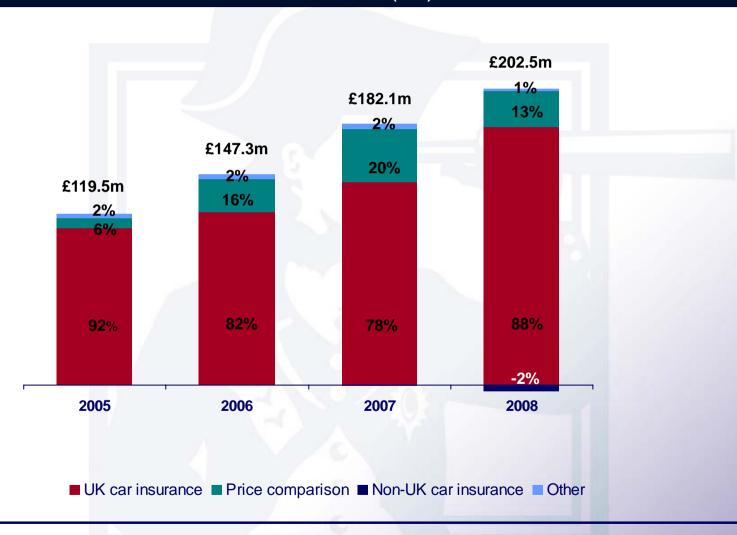

#### Profit before tax (£m)

# Summary income statement

| _                                           | UK car insurance |                | Price comparison |        | Non-UK car insurance |        | Other      |             |             | Admiral Group |       |       |                |                |                |
|---------------------------------------------|------------------|----------------|------------------|--------|----------------------|--------|------------|-------------|-------------|---------------|-------|-------|----------------|----------------|----------------|
| _                                           | 2006             | 2007           | 2008             | 2006   | 2007                 | 2008   | 2006       | 2007        | 2008        | 2006          | 2007  | 2008  | 2006           | 2007           | 2008           |
| Total premiums written                      | 566.0            | 617.0          | 690.2            |        |                      |        | 0.6        | 14.2        | 26.0        |               |       |       | 566.6          | 631.3          | 716.3          |
| Gross premiums written Net premiums written | 195.8<br>138.5   | 246.7<br>136.9 | 309.5<br>185.5   |        |                      |        | 0.6<br>0.2 | 14.2<br>4.9 | 25.1<br>8.9 |               |       |       | 196.4<br>138.6 | 260.9<br>141.9 | 334.7<br>194.4 |
| Net premiums written                        | 130.3            | 130.9          | 100.5            |        |                      |        | 0.2        | 4.9         | 0.9         |               |       |       | 130.0          | 141.5          | 134.4          |
| Net earned premium                          | 144.9            | 140.3          | 161.9            |        |                      |        | 0.0        | 2.0         | 7.9         |               |       |       | 145.0          | 142.2          | 169.8          |
| Investment                                  |                  |                |                  |        |                      |        |            |             |             |               |       |       |                |                |                |
| income                                      | 9.9              | 16.7           | 17.1             |        |                      |        | 0.0        | 0.1         | 0.6         |               |       |       | 9.9            | 16.8           | 17.7           |
| Net insurance claims                        | (107.1)          | (97.0)         | (105.1)          |        |                      |        | (0.0)      | (2.8)       | (9.5)       |               |       |       | (107.1)        | (99.8)         | (114.6)        |
| Insurance related expenses_                 | (19.2)           | (19.9)         | (26.0)           |        | -4,                  |        | (0.2)      | (1.8)       | (6.2)       | $\rightarrow$ | -     |       | (19.4)         | (21.7)         | (32.2)         |
| Underwriting                                |                  |                |                  |        |                      |        |            |             |             |               |       |       |                |                |                |
| result                                      | 28.5             | 40.0           | 47.9             |        |                      |        | (0.2)      | (2.5)       | (7.1)       |               |       |       | 28.4           | 37.5           | 40.8           |
| Total profit commission                     | 19.9             | 20.4           | 34.7             |        |                      |        |            |             |             |               |       |       | 19.9           | 20.4           | 34.7           |
| Gross ancillary revenue                     | 81.4             | 92.0           | 106.3            |        |                      |        | 0.1        | 2.2         | 3.5         |               |       |       | 81.5           | 94.2           | 109.8          |
| Ancillary costs                             | (14.5)           | (16.2)         | (17.3)           |        |                      |        | (0.0)      | (0.4)       | (0.6)       |               |       |       | (14.5)         | (16.6)         | (17.9)         |
| Instalment income                           | 5.7              | 5.9            | 8.2              |        |                      |        | 0.0        | 0.0         | 0.2         |               |       |       | 5.7            | 6.0            | 8.4            |
| Gladiator contribution                      |                  |                |                  |        |                      |        |            |             |             | 2.0           | 2.0   | 2.8   | 2.0            | 2.0            | 2.8            |
| Confused.com revenue                        |                  |                |                  | 38.5   | 69.2                 | 66.1   |            |             |             |               |       |       | 38.5           | 69.2           | 66.1           |
| Confused.com expenses                       |                  |                |                  | (15.4) | (32.4)               | (40.5) |            |             |             |               |       |       | (15.4)         | (32.4)         | (40.5)         |
| Other charges                               |                  |                |                  |        |                      |        |            |             |             | (8.0)         | (1.3) | (1.6) | (8.0)          | (1.3)          | (1.6)          |
| Interest income                             |                  |                |                  |        |                      |        |            |             |             | 4.5           | 7.8   | 6.7   | 4.5            | 7.8            | 6.7            |
| Share scheme charges                        |                  |                |                  |        |                      |        |            |             |             | (0.9)         | (3.0) | (5.9) | (0.9)          | (3.0)          | (5.9)          |
| Expansion cost                              |                  |                |                  |        |                      |        |            |             |             | (0.5)         | (1.4) | (0.8) | (0.5)          | (1.4)          | (0.8)          |
| Interest payable _                          |                  |                |                  |        |                      |        |            |             |             | (1.0)         | (0.3) | (0.0) | (1.0)          | (0.3)          | (0.0)          |
| Profit / (loss) before tax                  | 121.1            | 142.2          | 179.9            | 23.1   | 36.7                 | 25.6   | (0.1)      | (0.7)       | (4.1)       | 3.3           | 3.8   | 1.1   | 147.3          | 182.1          | 202.5          |
| Front / (1055) before tax                   | 121.1            | 142.2          | 179.9            |        | 30.7                 | 23.0   | (0.1)      | (0.7)       | (4.1)       | 3.3           | 3.0   | 1.1   | 147.3          | 102.1          | 202.           |