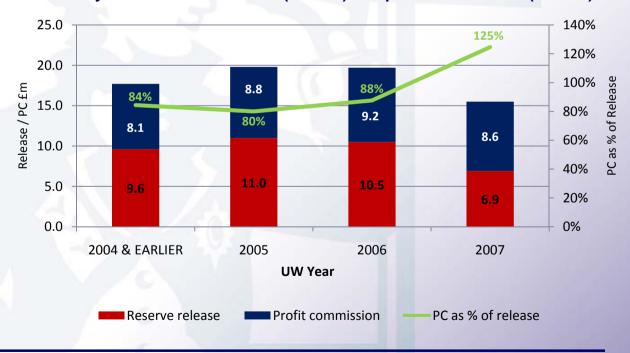

#### Reserve releases and profit commissions 2008

|                    | 2007   | 2008   |
|--------------------|--------|--------|
| Reserve release    | £29.5m | £38.0m |
| Profit commission  | £20.4m | £34.7m |
| PC as % of release | 69%    | 91%    |

#### Analysis of 2008 FY releases (£38.0m) and profit commission (£34.7m):