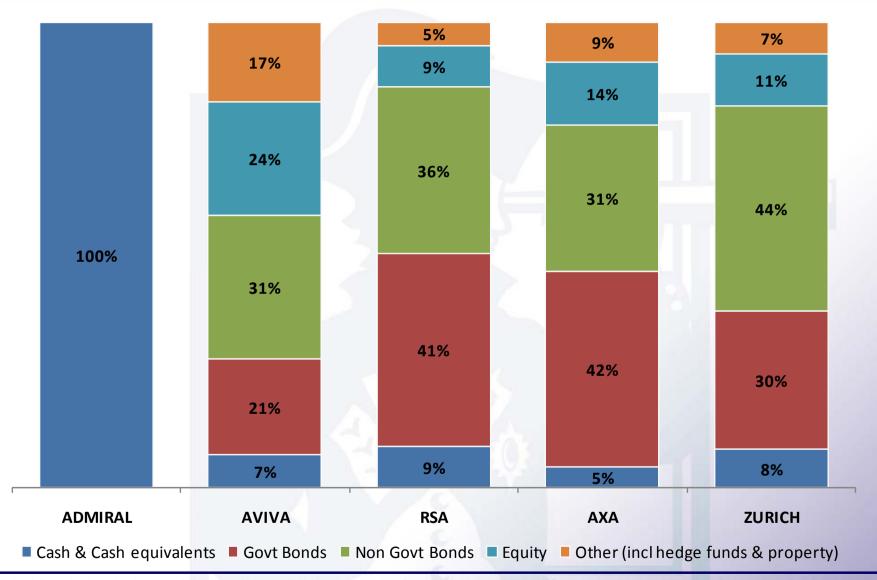

# Appendices |

- Summary income statement
- Balance sheet
- Group key performance indicators
- UK car insurance co-insurance and reinsurance 2009
- UK car insurance underwriting year loss ratio development
- UK car insurance underwriting 2003 to 2008 years
- Peer group investment allocations
- Investment returns by asset class 2008