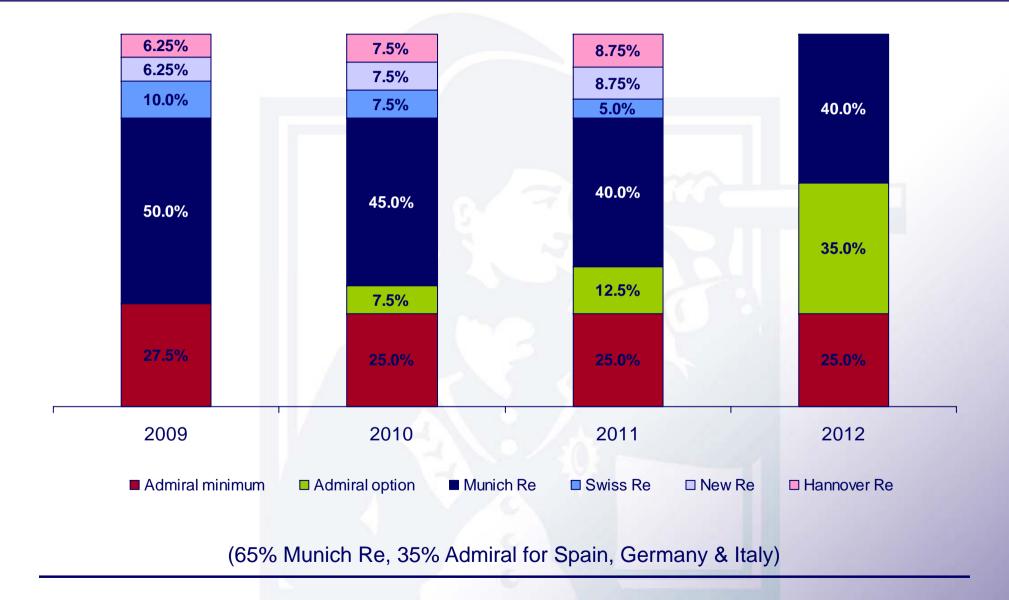

# Appendices |

- Summary income statement
- Balance sheet
- Group key performance indicators
- UK car insurance co-insurance and reinsurance 2009
- UK car insurance underwriting year loss ratio development
- UK car insurance underwriting 2003 to 2008 years
- Peer group investment allocations
- Investment returns by asset class 2008