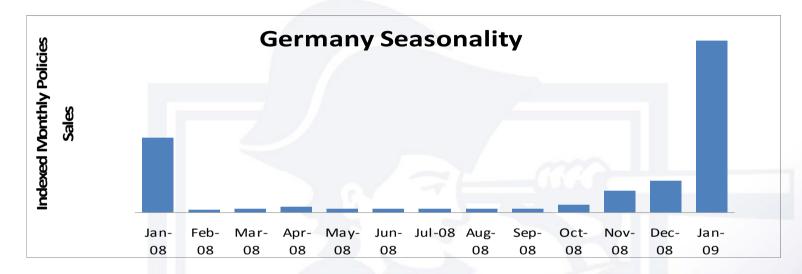

|                                    | 2008    | 2007    |
|------------------------------------|---------|---------|
| Active customers at year end       | 55,400  | 46,900  |
| Total written premium              | €26.2m  | €20.7m  |
| Written expense ratio              | 44%     | 54%     |
| Underwriting year loss ratio       | 102%    | 135%    |
| Ancillary contribution per vehicle | €72     | €67     |
| Admiral result                     | (€1.5m) | (€0.9m) |

AdmiralDirekt.de

Total written premium '08 €5.4m

Written expense ratio 132%

2008 Underwriting year loss ratio 142%

Policyholders at 1<sup>st</sup> January '09 30,000