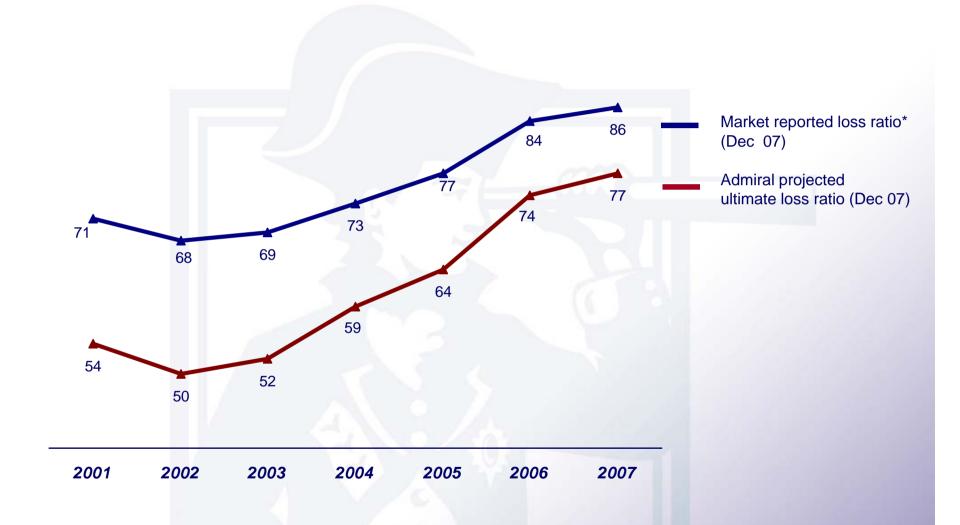

## Loss Ratio Projection – End 2007

<sup>\*</sup> Reported accident year loss ratio with reserve releases allocated back to relevant accident year. (Source: Treasury Returns.)

<sup>\*\*</sup> Ernst & Young projected ultimate loss ratios.