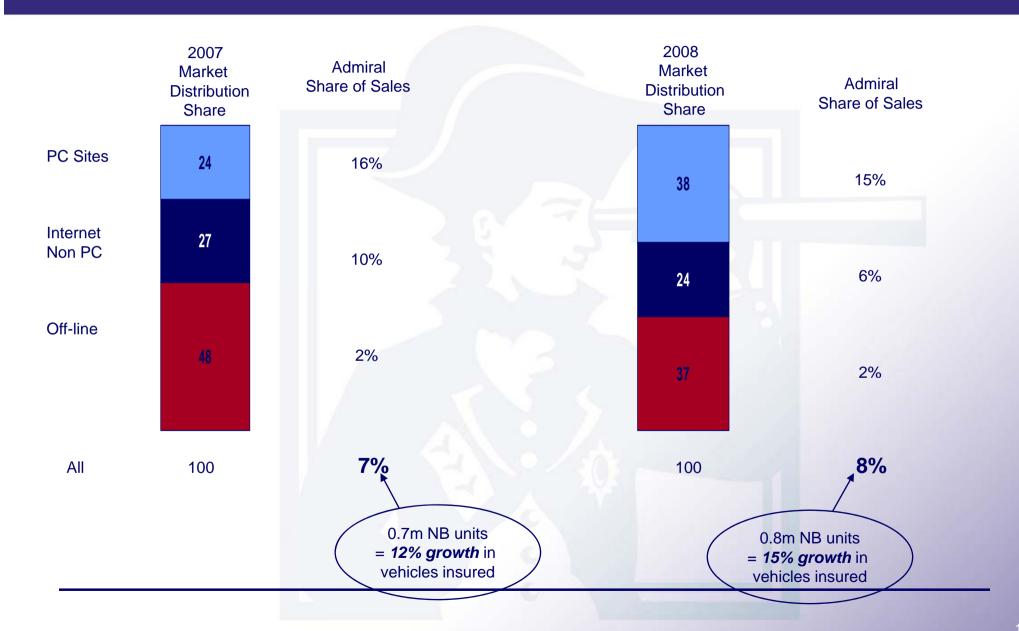

## Admiral Group Solvency



|      | Surplus<br>over Pillar 1 |
|------|--------------------------|
| 2006 | 350%                     |
| 2007 | 375%                     |
| 2008 | 350%                     |



## UK car insurance underwriting





H2 2008 - 26.5p per share

Ex-dividend - 6 May 2009 Record date - 8 May 2009 Payment date - 27 May 2009

#### **UK Car Insurance Market**

















#### **Combined Ratio**

# '94 '95 '96 '97 '98 '99 '00 '01 '02 '03 '04 '05 '06 '07 Pre-release combined ratio (% of premium) Post-release combined ratio (% of premium) Releases (% of premium)

#### **Premium Inflation v. Year Ago**

(Deloitte's, by quarter)





## Share of TV/Press Spend \*\* (2008)





<sup>\*</sup>Management estimate.



#### PC Site Growth Drives Admiral Policy Growth





#### Popular Price Surveys Overstate True Premium Inflation



<sup>\*</sup> Comprehensive, shoparound.



#### Popular Price Surveys Overstate True Premium Inflation



<sup>\*</sup> Comprehensive, shoparound.



#### Benign Claims Environment



60

40 20

2007

'02

-25% v. Year Ago

May June Jul Aug Sept Oct Nov

2008

<sup>\*</sup> Frequency & average claim data sourced from EMB analysis of treasury returns from 01-05 (comp only) & then derived from ABI frequency & treasury cost per vehicle data for 2006/7.



## Loss Ratio Projection – End 2007



<sup>\*</sup> Reported accident year loss ratio with reserve releases allocated back to relevant accident year. (Source: Treasury Returns.)

<sup>\*\*</sup> Ernst & Young projected ultimate loss ratios.



## Loss Ratio Projection – End