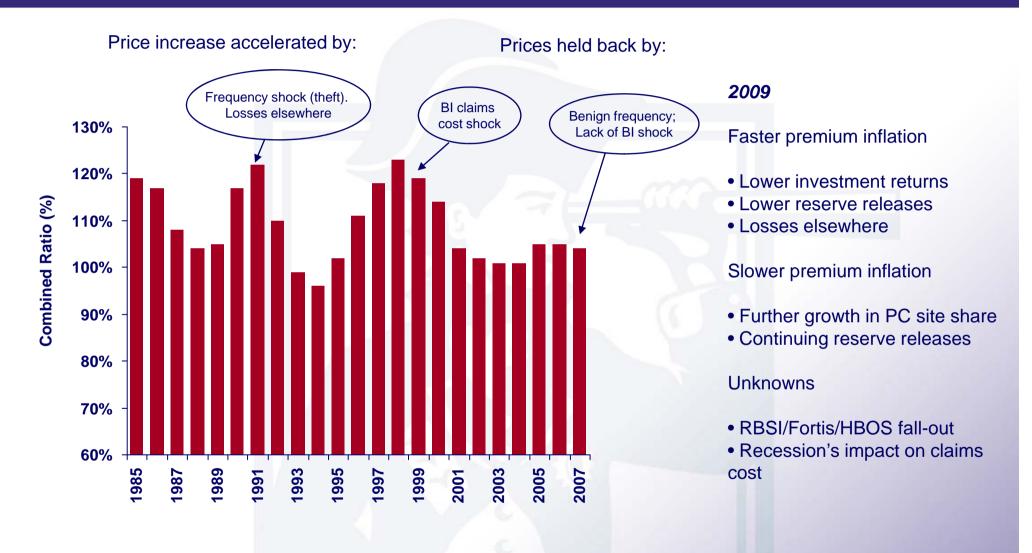

#### **Combined Ratio**

# '94 '95 '96 '97 '98 '99 '00 '01 '02 '03 '04 '05 '06 '07 Pre-release combined ratio (% of premium) Post-release combined ratio (% of premium) Releases (% of premium)

#### **Premium Inflation v. Year Ago**

(Deloitte's, by quarter)

#### Popular Price Surveys Overstate True Premium Inflation

<sup>\*</sup> Comprehensive, shoparound.

#### Benign Claims Environment

60

40 20

2007

'02

-25% v. Year Ago

May June Jul Aug Sept Oct Nov

2008

#### Premium Inflation - Prospects for 2009