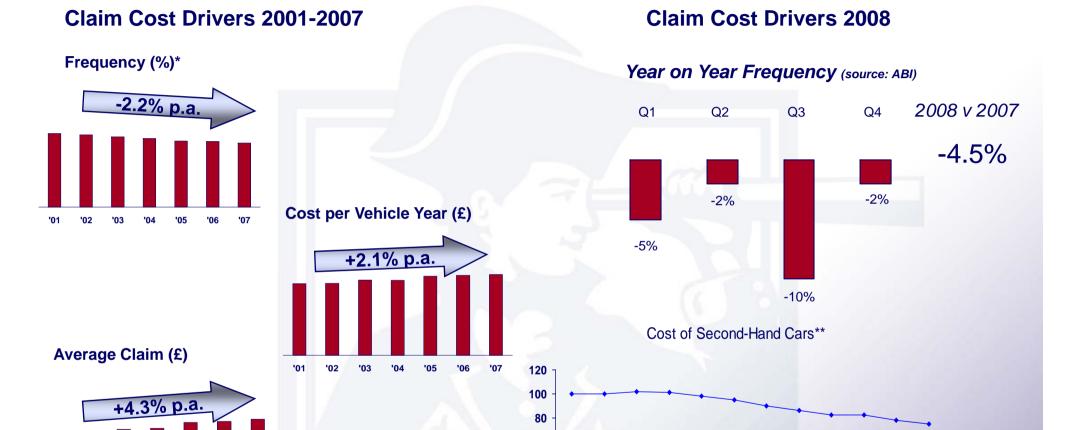

#### Benign Claims Environment

60

40 20

2007

'02

-25% v. Year Ago

May June Jul Aug Sept Oct Nov

2008

<sup>\*</sup> Frequency & average claim data sourced from EMB analysis of treasury returns from 01-05 (comp only) & then derived from ABI frequency & treasury cost per vehicle data for 2006/7.