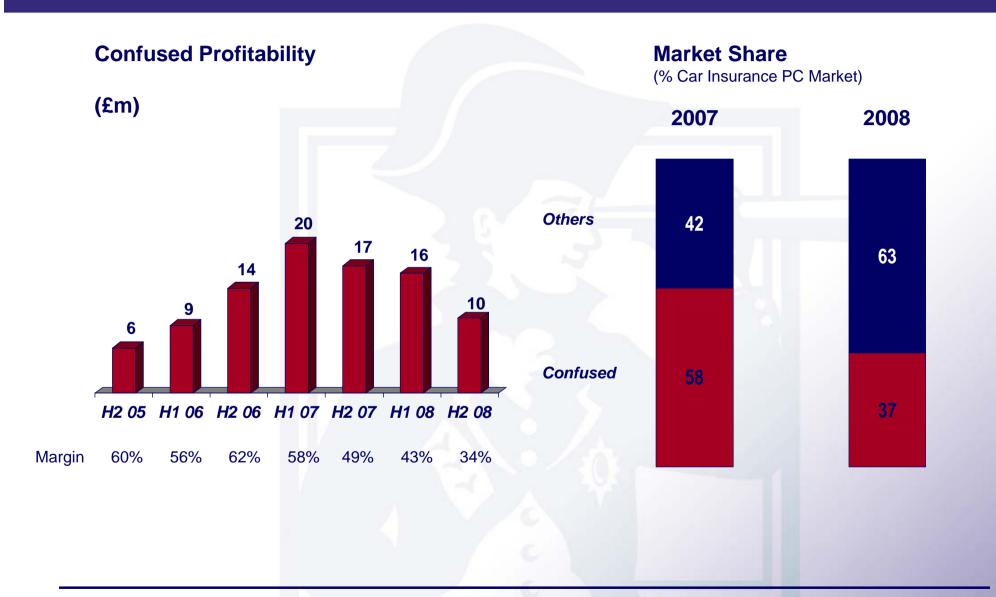

#### **Price Comparison Market & Confused.com**

## Confused – Falling Margins & Share