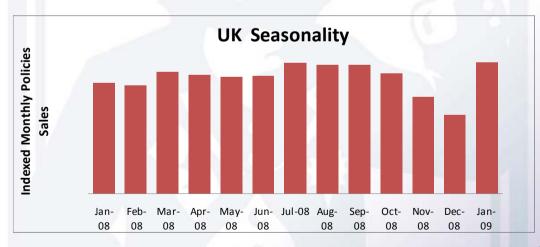

| 73,700  |
|------------------------------------|---------|
| Total premium written              | £26.0m  |
| Written expense ratio              | 65%     |
| 2008 underwriting year loss ratio  | 108%    |
| Ancillary contribution per vehicle | £47     |
| Admiral result                     | (£4.1m) |











|                                    | 2008    | 2007    |
|------------------------------------|---------|---------|
| Active customers at year end       | 55,400  | 46,900  |
| Total written premium              | €26.2m  | €20.7m  |
| Written expense ratio              | 44%     | 54%     |
| Underwriting year loss ratio       | 102%    | 135%    |
| Ancillary contribution per vehicle | €72     | €67     |
| Admiral result                     | (€1.5m) | (€0.9m) |







AdmiralDirekt.de





Total written premium '08 €5.4m

Written expense ratio 132%

2008 Underwriting year loss ratio 142%

Policyholders at 1<sup>st</sup> January '09 30,000







### Some of the curious things in Italy:

- Obliged to record calls but not allowed to listen to them
- Negative loss ratio

Active customers at year end 3,400

Total annualised written €1.4m premium



### The future... U.S.A.





### A few basic facts on the US Market:

- 250 million vehicles
- \$162 billion premium
- Average profit margin 2007 = 8%
- State-level regulation
- 2-state launch
- Office in Richmond, Virginia



## Spanish Price Comparison Website



Use of internet shopping for car insurance growing

Balumba non-aggregator, phone/internet split;

2007 & 2008 more than 80% internet

- Growth of