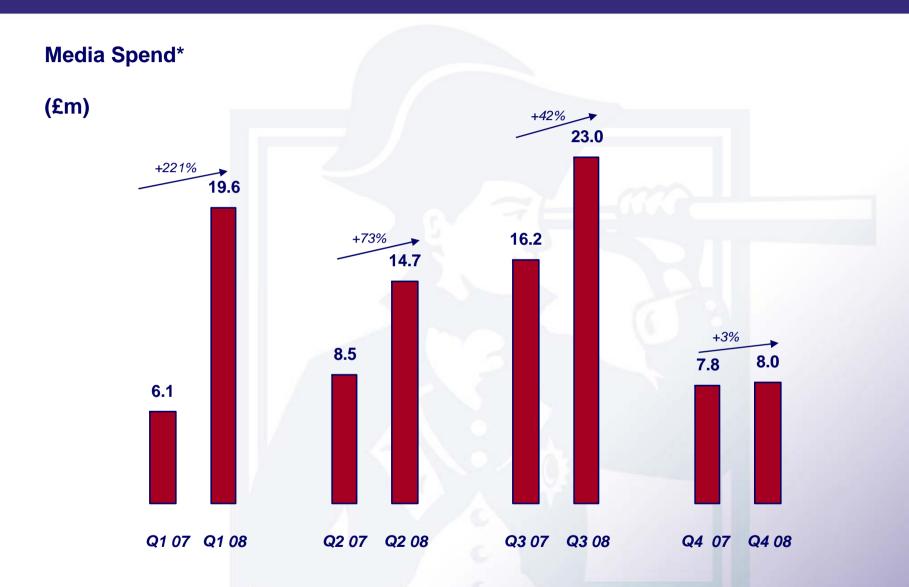

## Rising Marketing Spend

<sup>\*</sup> Source: Nielsen; 50% of MSM's spend allocated to insurance.

#### Rising Marketing Spend

<sup>\*</sup> Source: Nielsen; 50% of MSM's spend allocated to insurance.

<sup>\*\*</sup> Source: Hitwise.

## Rising Marketing Spend

<sup>\*</sup> Source: Nielsen; 50% of MSM's spend allocated to insurance.

- Improve car insurance competitiveness
  - New quote process and prices page (Dec 08)
  - New TV ads
  - Invest behind success
  - Some increase in "revenue per sale" to reflect
    - Increased acquisition costs
    - Confused's superior delivery v. other PC sites (retention, mid-term cancellation, loss ratio)
- Increase non-car insurance income
  - 2007 15% of income
  - 2008 20% of income (≏ £13m p.a.).