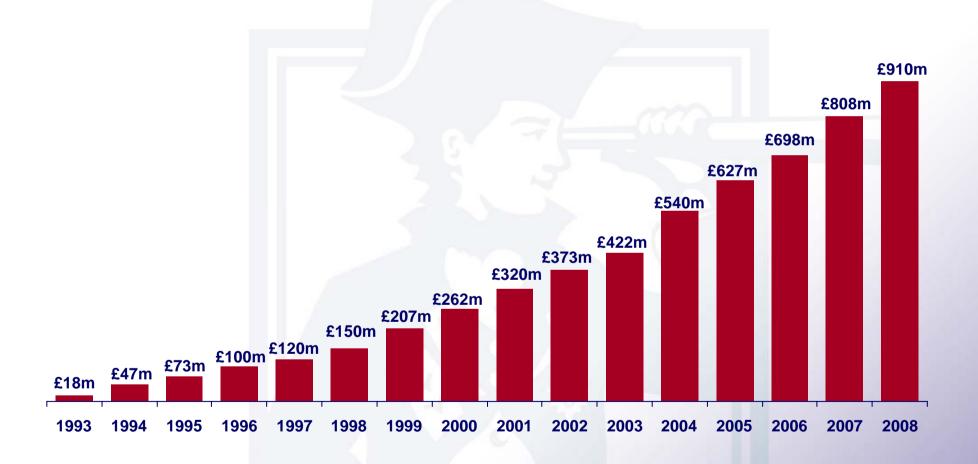

#### Historical Revenue Growth (£m)<sup>(1)</sup>

<sup>(1)</sup> Revenue comprises total premiums written + other revenue