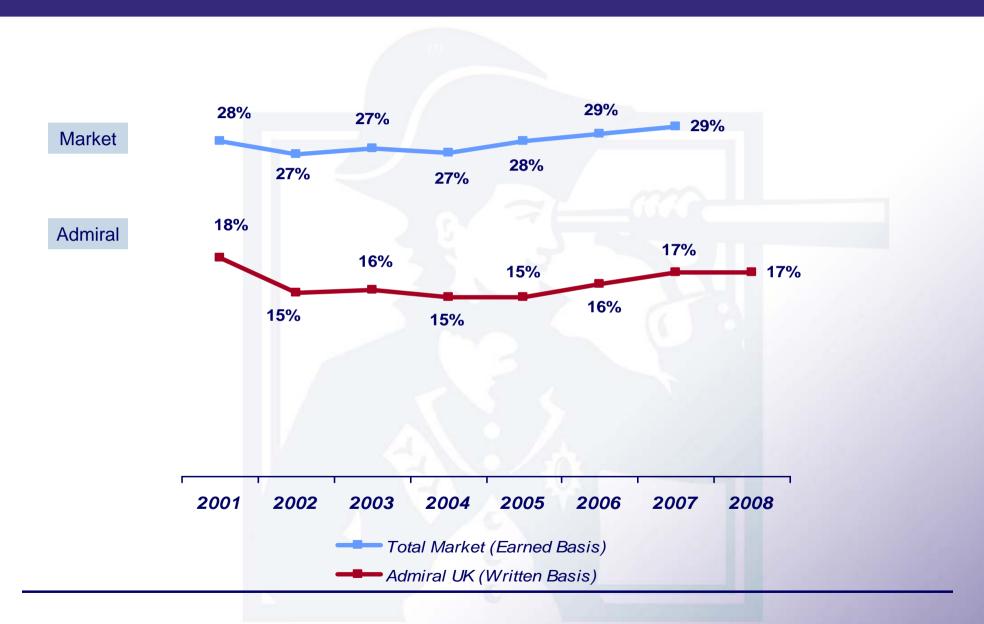

rstate True Premium Inflation



<sup>\*</sup> Comprehensive, shoparound.



#### Popular Price Surveys Overstate True Premium Inflation



<sup>\*</sup> Comprehensive, shoparound.



#### Benign Claims Environment



60

40 20

2007

'02

-25% v. Year Ago

May June Jul Aug Sept Oct Nov

2008

<sup>\*</sup> Frequency & average claim data sourced from EMB analysis of treasury returns from 01-05 (comp only) & then derived from ABI frequency & treasury cost per vehicle data for 2006/7.



## Loss Ratio Projection – End 2007



<sup>\*</sup> Reported accident year loss ratio with reserve releases allocated back to relevant accident year. (Source: Treasury Returns.)

<sup>\*\*</sup> Ernst & Young projected ultimate loss ratios.



## Loss Ratio Projection – End 2008



## Stable Expense Ratio



## Combined Ratio v Market

Admiral projected ultimate loss ratio as at Dec 08, plus written expense ratio.





#### Premium Inflation - Prospects for 2009



#### **Price Comparison Market & Confused.com**



















## Confused – Falling Margins & Share





## Rising Marketing Spend



<sup>\*</sup> Source: Nielsen; 50% of MSM's spend allocated to insurance.

#### Rising Marketing Spend



<sup>\*</sup> Source: Nielsen; 50% of MSM's spend allocated to insurance.

<sup>\*\*</sup> Source: Hitwise.

## Rising Marketing Spend



<sup>\*</sup> Source: Nielsen; 50% of MSM's spend allocated to insurance.

- Improve car insurance competitiveness
  - New quote process and prices page (Dec 08)
  - New TV ads
  - Invest behind success
  - Some increase in "revenue per sale" to reflect