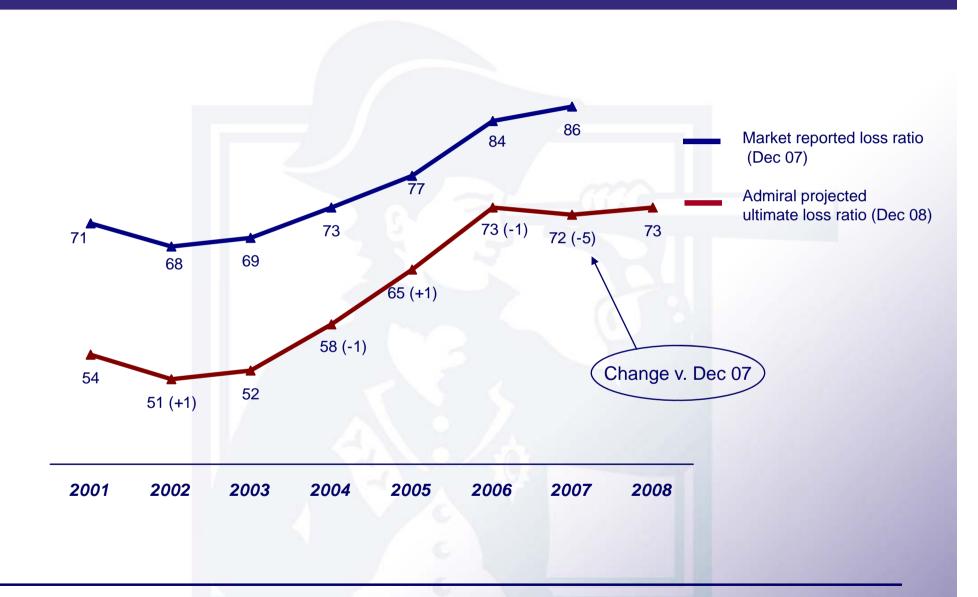

# Popular Price Surveys Overstate True Premium Inflation



<sup>\*</sup> Comprehensive, shoparound.



#### Popular Price Surveys Overstate True Premium Inflation



<sup>\*</sup> Comprehensive, shoparound.



#### Benign Claims Environment



60

40 20

2007

'02

-25% v. Year Ago

May June Jul Aug Sept Oct Nov

2008

<sup>\*</sup> Frequency & average claim data sourced from EMB analysis of treasury returns from 01-05 (comp only) & then derived from ABI frequency & treasury cost per vehicle data for 2006/7.



## Loss Ratio Projection – End 2007



<sup>\*</sup> Reported accident year loss ratio with reserve releases allocated back to relevant accident year. (Source: Treasury Returns.)

<sup>\*\*</sup> Ernst & Young projected ultimate loss ratios.



## Loss Ratio Projection – End 2008



## Stable Expense Ratio



## Combined Ratio v Market

Admiral projected ultimate loss ratio as at Dec 08, plus written expense ratio.





#### Premium Inflation - Prospects for 2009



#### **Price Comparison Market & Confused.com**



















## Confused – Falling Margins & Share





## Rising Marketing Spend



<sup>\*</sup> Source: Nielsen; 50% of MSM's spend allocated to insurance.

#### Rising Marketing Spend



<sup>\*</sup> Source: Nielsen; 50% of MSM's spend allocated to insurance.

<sup>\*\*</sup> Source: Hitwise.

## Rising Marketing Spend



<sup>\*</sup> Source: Nielsen; 50% of MSM's spend allocated to insurance.

- Improve car insurance competitiveness
  - New quote process and prices page (Dec 08)
  - New TV ads
  - Invest behind success
  - Some increase in "rev