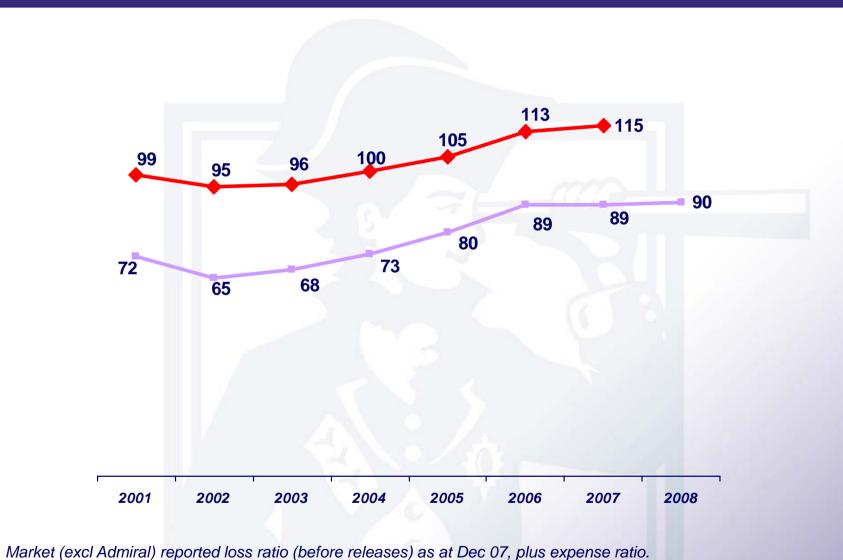

## Combined Ratio v Market

Admiral projected ultimate loss ratio as at Dec 08, plus written expense ratio.