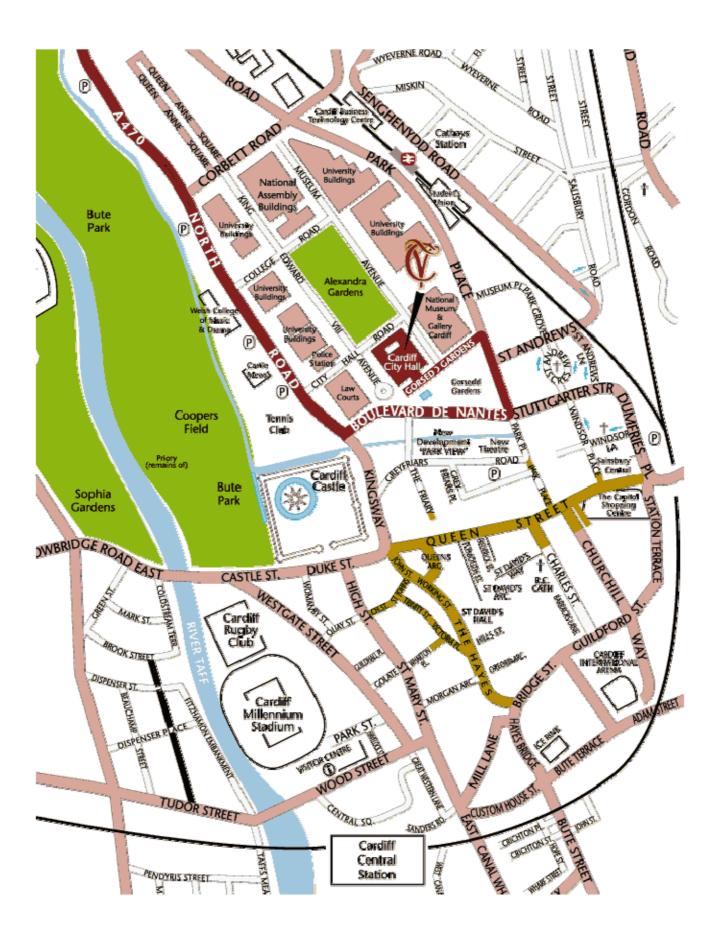

## The AGM will be held at Cardiff City Hall, Cathays Park, Cardiff CF10 3ND

Cardiff's City Hall is located in the heart of the city, within walking distance of the railway station which is approximately a 15 minute walk away. Please see the map below for directions.

Cardiff is approximately 2 hours by train from London or Birmingham.

If you are driving, parking is also available in the Civic Centre avenues surrounding City Hall. To park in these bays you will require Parking Vouchers and these can be purchased from City Hall (West Entrance) or from the National Museum of Wales.

Alternatively, parking is available in the NCP Car Parks situated around Cardiff (<a href="https://www.ncp.co.uk">www.ncp.co.uk</a>). The closest to City Hall and within walking distance are:

Cardiff Greyfriars, Greyfriars NCP, Greyfriars Road, Cardiff CF10 3AD

Cardiff Dumfries Place, Dumfries Place NCP, Quay Street, Cardiff CF10 3FN